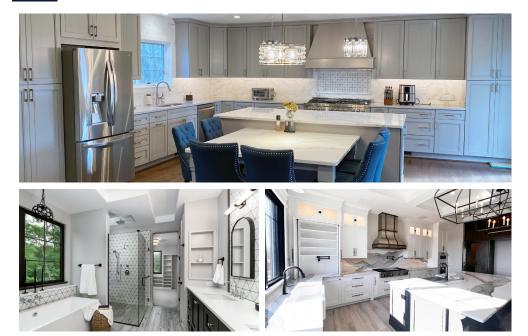

#### Kitchen & Bath

- Cabinetry Brands
  - KraftMaid
  - Merillat
  - Others available
- Countertop Types
  - Granite, Quartz, Marble, Laminate
- Cabinetry Hardware