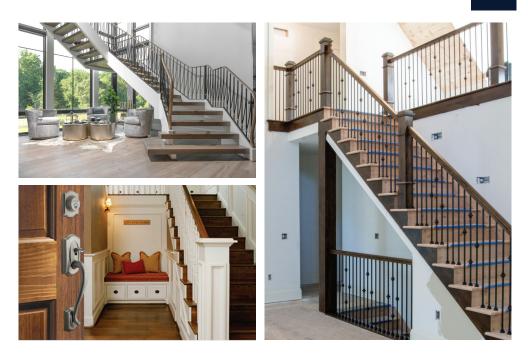

#### Stair Parts, Specialty Plywood and Hardware

- Stair Parts
  - Poplar, Oak, Primed
  - Iron Balusters
- Door Hardware
  - Schlage and Kwikset
  - Barn Door Hardware
- Specialty Sheet Goods
  - Birch
  - Poplar
  - Oak
  - Underlayments
  - Exterior Gypsum Sheeting