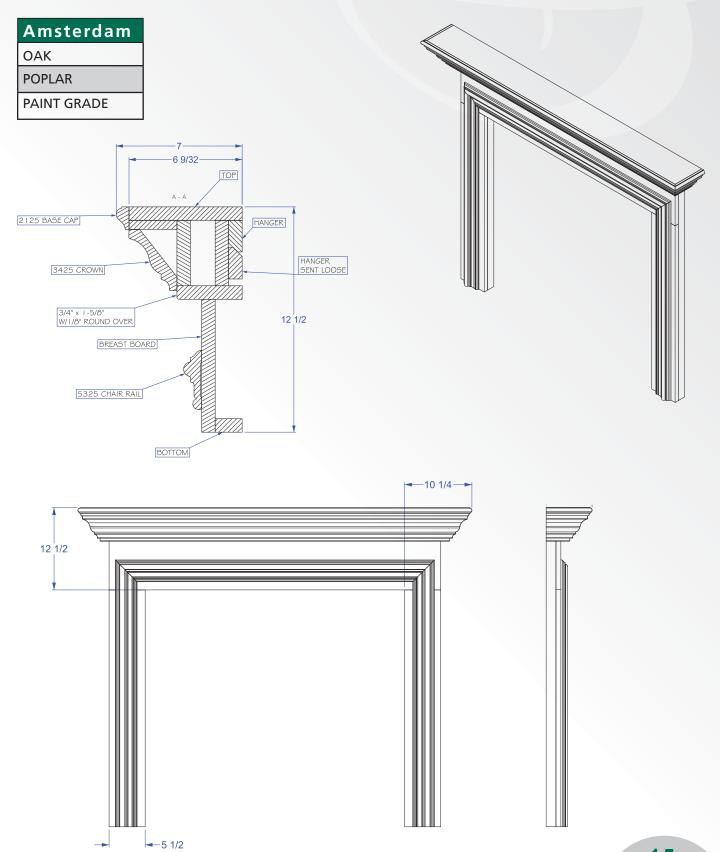

ADE** 





#### Regency I

OAK

**POPLAR** 





- Paint grade is MDF with poplar moldings
- Alternate wood species also available



OAK

**POPLAR** 

**PAINT GRADE** 





#### Sunbury

OAK

**POPLAR** 







- Paint grade is MDF with poplar moldings
- Alternate wood species also available



- Paint grade is MDF with poplar moldingsAlternate wood species also available



- Paint grade is MDF with poplar moldings
- Alternate wood species also available



- Paint grade is MDF with poplar moldingsAlternate wood species also available



- Paint grade is MDF with poplar moldings
  Alternate wood species also available



- Paint grade is MDF with poplar moldings
- Alternate wood species also available



- Paint grade is MDF with poplar moldings
- Alternate wood species also available



**Standard Dimensions** 

| Mantel<br>Style | Dimension<br>A | Dimension<br>B | Dimension<br>C | Dimension<br>D | Dimension<br>E | Min Wall<br>Width | Min Wall<br>Height |
|-----------------|----------------|----------------|----------------|----------------|----------------|-------------------|--------------------|
| Picket          | 12-7/8"        | 15-3/8"        | 7-1/4"         | 10"            | 4-3/8"         | W + 25-3/4"       | H + 15-3/8"        |
| American        | 12"            | 14"            | 7-1/4"         | 8"             | 3-1/4"         | W + 24"           | H + 14"            |
| Stonehenge      | 11-1/4"        | 15"            | 5-1/2"         | 8"             | 3"             | W + 22-12"        | H + 15"            |
| Amsterdam       | 10-1/4"        | 12"