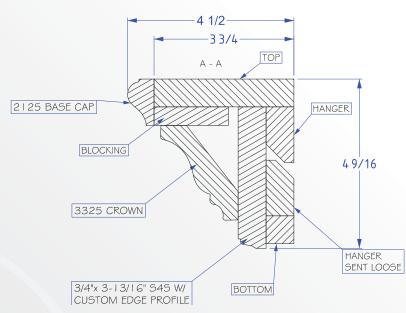

s also available

#### Dover/Smooth

OAK

**POPLAR** 

PAINT GRADE





#### Fairview/Rough

OAK

**POPLAR** 





• Paint grade is MDF with poplar moldings





• Paint grade is MDF with poplar moldings

• Alternate wood species also available

#### Medina

OAK

**POPLAR** 

**PAINT GRADE** 





#### Middlefield

OAK

**POPLAR** 





- Paint grade is MDF with poplar moldings
- Alternate wood species also available

# Picket OAK POPLAR PAINT GRADE













• Paint grade is MDF with poplar moldings

• Alternate wood species also available

#### Ravenna

OAK

**POPLAR** 

**PAINT GRADE** 





#### Regency I

OAK

**POPLAR** 





- Paint grade is MDF with poplar moldings
- Alternate wood species also available



OAK

**POPLAR** 

**PAINT GRADE** 





#### Sunbury

OAK

**POPLAR** 







- Paint grade is MDF with poplar moldings
- Alternate wood species also available



- Paint grade is MDF with poplar moldingsAlternate wood species also available



- Paint grade is MDF with poplar moldings
- Alternate wood species also available



- Paint grade is MDF with poplar moldingsAlternate wood species also available



- Paint grade is MDF with poplar moldings
  Alternate wood species also available



- Paint grade is MDF with poplar moldings
- Alternate wood species also available



- Paint grade is MDF with poplar moldings
- Alternate wood species also available



**Standard Dimensions** 

| Mantel<br>Style | Dimension<br>A | Dimension<br>B | Dimension<br>C | Dimension<br>D | Dimension<br>E | Min Wall<br>Width | Min Wall<br>Height |
|-----------------|--------------