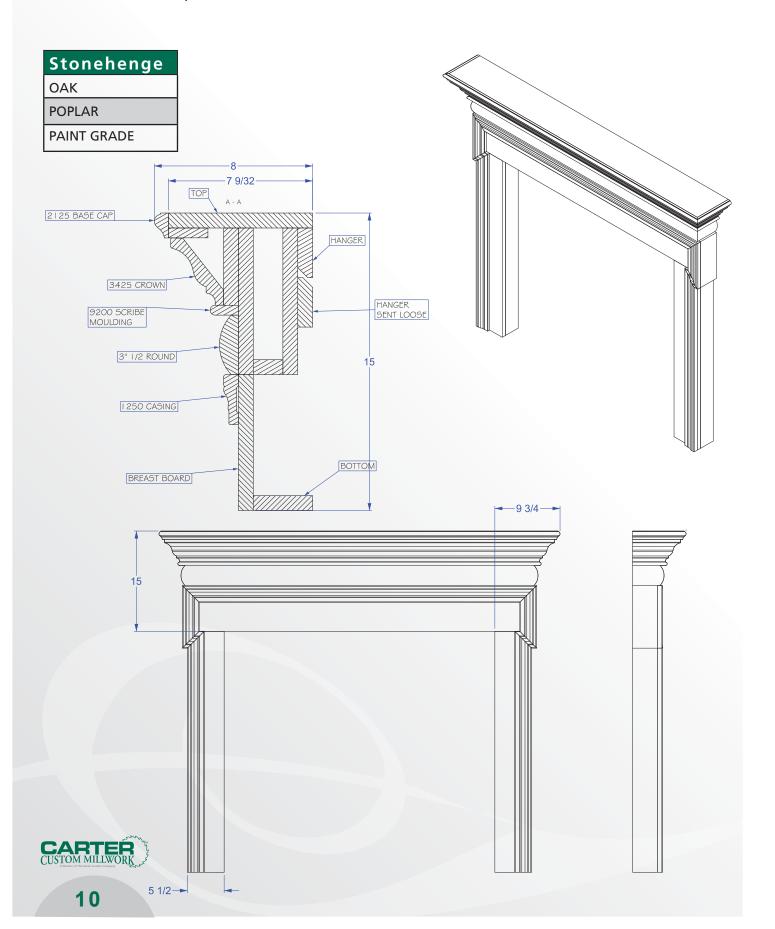

- Paint grade is MDF with poplar moldings
- Alternate wood species also available

**Standard Dimensions** 

| Mantel<br>Style | Dimension<br>A | Dimension<br>B | Dimension<br>C | Dimension<br>D | Dimension<br>E | Min Wall<br>Width | Min Wall<br>Height |
|-----------------|----------------|----------------|----------------|----------------|----------------|-------------------|--------------------|
| Picket          | 12-7/8"        | 15-3/8"        | 7-1/4"         | 10"            | 4-3/8"         | W + 25-3/4"       | H + 15-3/8"        |
| American        | 12"            | 14"            | 7-1/4"         | 8"             | 3-1/4"         | W + 24"           | H + 14"            |
| Stonehenge      | 11-1/4"        | 15"            | 5-1/2"         | 8"             | 3"             | W + 22-12"        | H + 15"            |
| Amsterdam       | 10-1/4"        | 12"            | 5-1/2"         | 7 "            | 2-1/4"         | W + 20-1/2"       | H + 12"            |
| Marion          | 10-1/4"        | 12-1/4"        | 6-1/4"         | 8"/11-1/2"     | 2"/5-1/2"      | W + 20-1/2"       | H + 12-1/4"        |
| Kingston        | 10-1/2"        | 11-1/4"        | 5-3/4"         | 8"/12"         | 2"/5-1/2"      | W + 21"           | H + 11-1/4"        |
| Llewellyn       | 10-1/2"        | 12-1/4"        | 5-3/4"         | 8"/12"         | 2"/5-1/2"      | W + 21"           | H + 12-1/4"        |