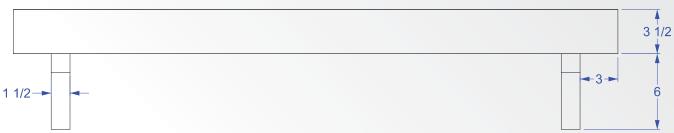

• Paint grade is MDF with poplar moldings

• Alternate wood species also available

#### **American**

OAK

**POPLAR** 

PAINT GRADE





#### Cortland

OAK

POPLAR







- Paint grade is MDF with poplar moldings
- Alternate wood species also available

#### Dover/Smooth

OAK

**POPLAR** 

PAINT GRADE





#### Fairview/Rough

OAK

**POPLAR** 





• Paint grade is MDF with poplar moldings





• Paint grade is MDF with poplar moldings

• Alternate wood species also available

#### Medina

OAK

**POPLAR** 

**PAINT GRADE** 





#### Middlefield

OAK

**POPLAR** 





- Paint grade is MDF with poplar moldings
- Alternate wood species also available

# Picket OAK POPLAR PAINT GRADE













• Paint grade is MDF with poplar moldings

• Alternate wood species also available

#### Ravenna

OAK

**POPLAR** 

**PAINT GRADE** 





#### Regency I

OAK

**POPLAR** 





- Paint grade is MDF with poplar moldings
- Alternate wood species also available



OAK

**POPLAR** 

**PAINT GRADE** 





#### Sunbury

OAK

**POPLAR** 







- Paint grade is MDF with poplar moldings
- Alternate wood speci