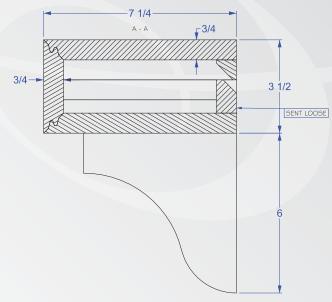

• Paint grade is MDF with poplar moldings

• Alternate wood species also available

#### **American**

OAK

**POPLAR** 

PAINT GRADE





#### Cortland

OAK

POPLAR







- Paint grade is MDF with poplar moldings
- Alternate wood species also available

#### Dover/Smooth

OAK

**POPLAR** 

PAINT GRADE





#### Fairview/Rough

OAK

**POPLAR** 





• Paint grade is MDF with poplar moldings





• Paint grade is MDF with poplar moldings

• Alternate wood species also available

#### Medina

OAK

**POPLAR** 

**PAINT GRADE** 





#### Middlefield

OAK

**POPLAR** 





- Paint grade is MDF with poplar moldings
- Alternate wood species also available

# Picket OAK POPLAR PAINT GRADE













• Paint grade is MDF with poplar moldings

• Alternate wood species also available

#### Ravenna

OAK

**POPLAR** 

**PAINT GRADE** 





#### Regency I

OAK

**POPLAR** 





- Paint grade is MDF with poplar moldings
- Alternate wood species also available



OAK

**POPLAR** 

**PAINT GRADE** 





#### Sunbury

OAK

**POPLAR** 







- Paint grade is MDF with poplar moldings
- Alternate wood spe