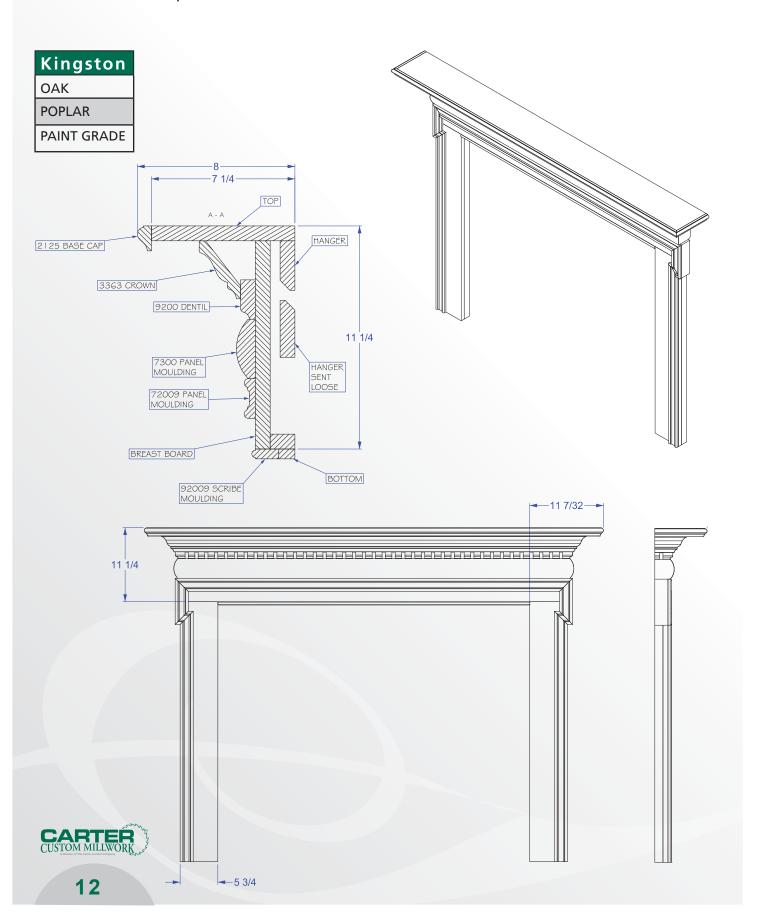

- Paint grade is MDF with poplar moldings
- Alternate wood species also available

**Standard Dimensions** 

| Mantel<br>Style | Dimension<br>A | Dimension<br>B | Dimension<br>C | Dimension<br>D | Dimension<br>E | Min Wall<br>Width | Min Wall<br>Height |
|-----------------|----------------|----------------|----------------|----------------|----------------|-------------------|--------------------|
| Picket          | 12-7/8"        | 15-3/8"        | 7-1/4"         | 10"            | 4-3/8"         | W + 25-3/4"       | H + 15-3/8"        |
| American        | 12"            | 14"            | 7-1/4"         | 8"             | 3-1/4"         | W + 24"           | H + 14"            |
| Stonehenge      | 11-1/4"        | 15"            | 5-1/2"         | 8"             | 3"             | W + 22-12"        | H + 15"            |
| Amsterdam       | 10-1/4"        | 12"            | 5-1/2"         | 7 "            | 2-1/4"         | W + 20-1/2"       | H + 12"            |
| Marion          | 10-1/4"        | 12-1/4"        | 6-1/4"         | 8"/11-1/2"     | 2"/5-1/2"      | W + 20-1/2"       | H + 12-1/4"        |
| Kingston        | 10-1/2"        | 11-1/4"        | 5-3/4"         | 8"/12"         | 2"/5-1/2"      | W + 21"           | H + 11-1/4"        |
| Llewellyn       | 10-1/2"        | 12-1/4"        | 5-3/4"         | 8"/12"         | 2"/5-1/2"      | W + 21"           | H + 12-1/4"        |