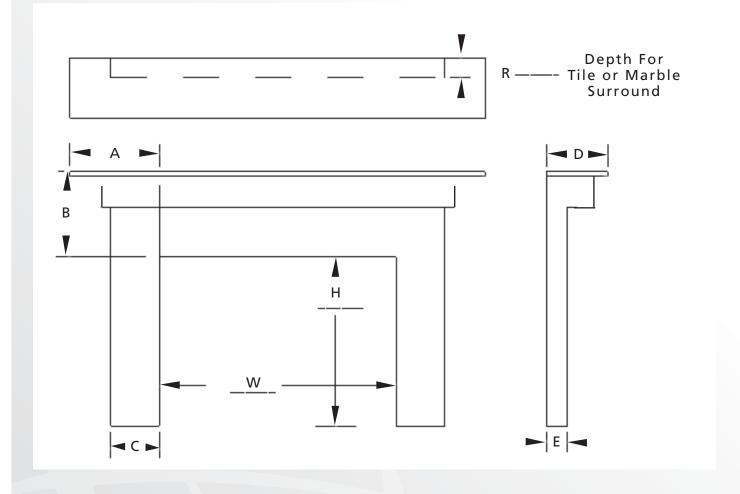

- Paint grade is MDF with poplar moldings
- Alternate wood species also available

**Standard Dimensions** 

| Mantel<br>Style | Dimension<br>A | Dimension<br>B | Dimension<br>C | Dimension<br>D | Dimension<br>E | Min Wall<br>Width | Min Wall<br>Height |
|-----------------|----------------|----------------|----------------|----------------|----------------|-------------------|--------------------|
| Picket          | 12-7/8"        | 15-3/8"        | 7-1/4"         | 10"            | 4-3/8"         | W + 25-3/4"       | H + 15-3/8"        |
| American        | 12"            | 14"            | 7-1/4"         | 8"             | 3-1/4"         | W + 24"           | H + 14"            |
| Stonehenge      | 11-1/4"        | 15"            | 5-1/2"         | 8"             | 3"             | W + 22-12"        | H + 15"            |
| Amsterdam       | 10-1/4"        | 12"            | 5-1/2"         | 7 "            | 2-1/4"         | W + 20-1/2"       | H + 12"            |
| Marion          | 10-1/4"        | 12-1/4"        | 6-1/4"         | 8"/11-1/2"     | 2"/5-1/2"      | W + 20-1/2"       | H + 12-1/4"        |
| Kingston        | 10-1/2"        | 11-1/4"        | 5-3/4"         | 8"/12"         | 2"/5-1/2"      | W + 21"           | H + 11-1/4"        |
| Llewellyn       | 10-1/2"        | 12-1/4"        | 5-3/4"         | 8"/12"         | 2"/5-1/2"      | W + 21"           | H + 12-1/4"        |