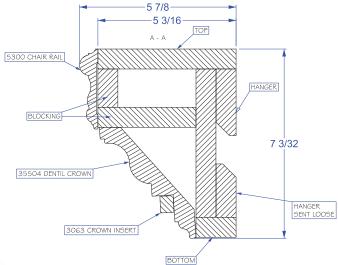

lar moldings
- Alternate wood species also available

#### Dover/Smooth

OAK

**POPLAR** 

PAINT GRADE





#### Fairview/Rough

OAK

**POPLAR** 





• Paint grade is MDF with poplar moldings





• Paint grade is MDF with poplar moldings

• Alternate wood species also available

#### Medina

OAK

**POPLAR** 

**PAINT GRADE** 





#### Middlefield

OAK

**POPLAR** 





- Paint grade is MDF with poplar moldings
- Alternate wood species also available

# Picket OAK POPLAR PAINT GRADE













• Paint grade is MDF with poplar moldings

• Alternate wood species also available

#### Ravenna

OAK

**POPLAR** 

**PAINT GRADE** 





#### Regency I

OAK

**POPLAR** 





- Paint grade is MDF with poplar moldings
- Alternate wood species also available



OAK

**POPLAR** 

**PAINT GRADE** 





#### Sunbury

OAK

**POPLAR** 







- Paint grade is MDF with poplar moldings
- Alternate wood species also available



- Paint grade is MDF with poplar moldingsAlternate wood species also available



- Paint grade is MDF with poplar moldings
- Alternate wood species also available



- Paint grade is MDF with poplar moldingsAlternate wood species also available



- Paint grade is MDF with poplar moldings
  Alternate wood species also available



- Paint grade is MDF with poplar moldings
- Alternate wood species also available



- Paint grade is MDF with poplar moldings
- Alternate wood species also available



**Standard Dimensions** 

| Mantel<br>Style | Dimension<br>A | Dimension<br>B | Dimension<br>C | Dimension<br>D | Dimension<br>E | Min Wall<br>Width | Min Wall<br>Height