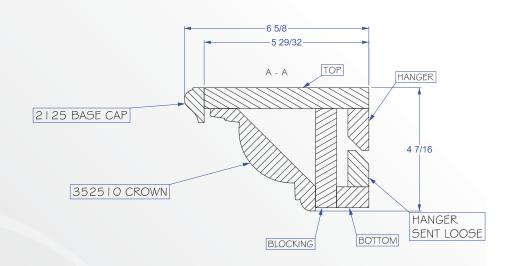

• Paint grade is MDF with poplar moldings

• Alternate wood species also available