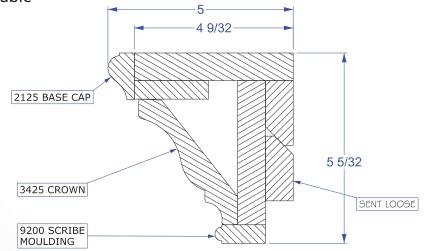

• Paint grade is MDF with poplar moldings

• Alternate wood species also available

#### **American**

OAK

**POPLAR** 

PAINT GRADE





#### Cortland

OAK

POPLAR







- Paint grade is MDF with poplar moldings
- Alternate wood species also available

#### Dover/Smooth

OAK

**POPLAR** 

PAINT GRADE





#### Fairview/Rough

OAK

**POPLAR** 





• Paint grade is MDF with poplar moldings





• Paint grade is MDF with poplar moldings

• Alternate wood species also available

#### Medina

OAK

**POPLAR** 

**PAINT GRADE** 





#### Middlefield

OAK

**POPLAR** 





- Paint grade is MDF with poplar moldings
- Alternate wood species also available

# Picket OAK POPLAR PAINT GRADE













• Paint grade is MDF with poplar moldings

• Alternate wood species also available

#### Ravenna

OAK

**POPLAR** 

**PAINT GRADE** 





#### Regency I

OAK

**POPLAR** 





- Paint grade is MDF with poplar moldings
- Alternate