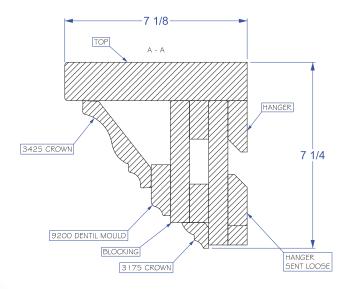

• Paint grade is MDF with poplar moldings

• Alternate wood species also available

#### **American**

OAK

**POPLAR** 

PAINT GRADE





#### Cortland

OAK

POPLAR







- Paint grade is MDF with poplar moldings
- Alternate wood species also available

#### Dover/Smooth

OAK

**POPLAR** 

PAINT GRADE





#### Fairview/Rough

OAK

**POPLAR** 





• Paint grade is MDF with poplar moldings





• Paint grade is MDF with poplar moldings

• Alternate wood species also available

#### Medina

OAK

**POPLAR** 

**PAINT GRADE** 





#### Middlefield

OAK

**POPLAR** 





- Paint grade is MDF with poplar moldings
- Alternate wood species also available

# Picket OAK POPLAR PAINT GRADE













• Paint grade is MDF with poplar moldings

• Alternate wood species also available

#### Ravenna

OAK

**POPLAR** 

**PAINT GRADE** 





#### Regency I

OAK

**POPLAR** 





- Paint grade is MDF with poplar moldings
- Alternate wood species also available



OAK

**POPLAR** 

**PAINT GRADE** 





#### Sunbury

OAK

**POPLAR** 







- Paint grade is MDF with poplar moldings
- Alternate wood species also available



- Paint grade is MDF with poplar moldingsAlternate wood species also available



- Paint grade is MDF with poplar moldings
- Alternate wood species also available



- Paint grade is MDF with poplar moldingsAlternate wood species also available



- Paint grade is MDF with poplar moldings
  Alternate wood species also available



- Paint grade is MDF with popl