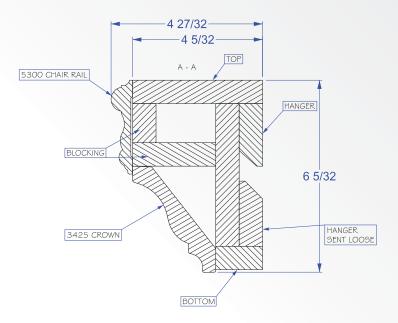

ilable

#### **American**

OAK

**POPLAR** 

PAINT GRADE





#### Cortland

OAK

POPLAR







- Paint grade is MDF with poplar moldings
- Alternate wood species also available

#### Dover/Smooth

OAK

**POPLAR** 

PAINT GRADE





#### Fairview/Rough

OAK

**POPLAR** 





• Paint grade is MDF with poplar moldings





• Paint grade is MDF with poplar moldings

• Alternate wood species also available

#### Medina

OAK

**POPLAR** 

**PAINT GRADE** 





#### Middlefield

OAK

**POPLAR** 





- Paint grade is MDF with poplar moldings
- Alternate wood species also available

# Picket OAK POPLAR PAINT GRADE













• Paint grade is MDF with poplar moldings

• Alternate wood species also available

#### Ravenna

OAK

**POPLAR** 

**PAINT GRADE** 





#### Regency I

OAK

**POPLAR** 





- Paint grade is MDF with poplar moldings
- Alternate wood species also available



OAK

**POPLAR** 

**PAINT GRADE** 





#### Sunbury

OAK

**POPLAR** 







- Paint grade is MDF with poplar moldings
- Alternate wood species also available



- Paint grade is MDF with poplar moldingsAlternate wood species also available



- Paint grade is MDF with poplar moldings
- Alternate wood species also available



- Paint grade is MDF with poplar moldingsAlternate wood species also available



- Paint grade is MDF with poplar moldings
  Alternate wood species also available



- Paint grade is MDF with poplar moldings
- Alternate wood species also available



- Paint grade is MDF with poplar moldings
- Alternate wood species also available



**Standard Dimensions** 

| Mantel<br>Style