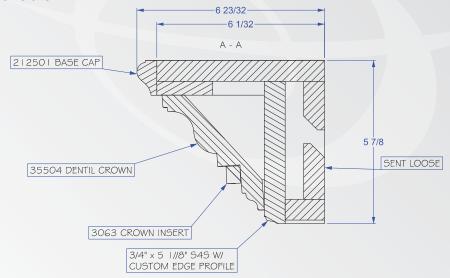

• Paint grade is MDF with poplar moldings

• Alternate wood species also available

#### **American**

OAK

**POPLAR** 

PAINT GRADE





#### Cortland

OAK

POPLAR







- Paint grade is MDF with poplar moldings
- Alternate wood species also available

#### Dover/Smooth

OAK

**POPLAR** 

PAINT GRADE





#### Fairview/Rough

OAK

**POPLAR** 





• Paint grade is MDF with poplar moldings





• Paint grade is MDF with poplar moldings

• Alternate wood species also available

#### Medina

OAK

**POPLAR** 

**PAINT GRADE** 





#### Middlefield

OAK

**POPLAR** 





- Paint grade is MDF with poplar moldings
- Alternate wood species also available

# Picket OAK POPLAR PAINT GRADE













• Paint grade is MDF with poplar moldings

• Alternate wood species also available

#### Ravenna

OAK

**POPLAR** 

**PAINT GRADE** 





#### Regency I

OAK

**POPLAR** 





- Paint grade is MDF with poplar moldings
- Alternate wood species also available



OAK

**POPLAR** 

**PAINT GRADE** 





#### Sunbury

OAK

**POPLAR** 







- Paint grade is MDF with poplar moldings
- Alternate wood species also available



- Paint grade is MDF with poplar moldingsAlternate wood species also available



- Paint grade is MDF with poplar moldings
- Alternate wood species also available



- Paint grade is MDF with poplar mold