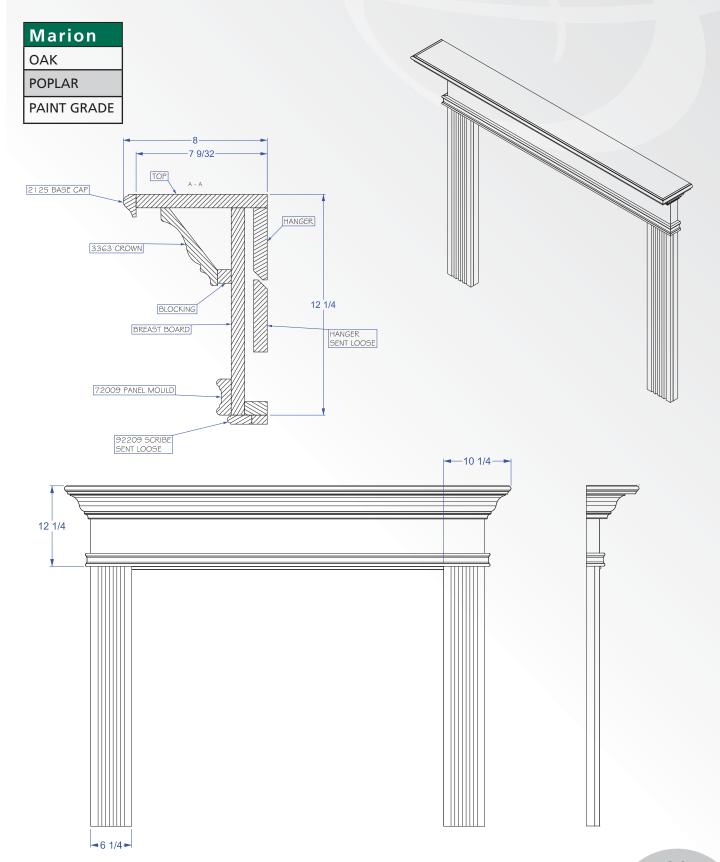

- Paint grade is MDF with poplar moldings
- Alternate wood species also available

**Standard Dimensions** 

| Mantel<br>Style | Dimension<br>A | Dimension<br>B | Dimension<br>C | Dimension<br>D | Dimension<br>E | Min Wall<br>Width | Min Wall<br>Height |
|-----------------|----------------|----------------|----------------|----------------|----------------|-------------------|--------------------|
| Picket          | 12-7/8"        | 15-3/8"        | 7-1/4"         | 10"            | 4-3/8"         | W + 25-3/4"       | H + 15-3/8"        |
| American        | 12"            | 14"            | 7-1/4"         | 8"             | 3-1/4"         | W + 24"           | H + 14"            |
| Stonehenge      | 11-1/4"        | 15"            | 5-1/2"         | 8"             | 3"             | W + 22-12"        | H + 15"            |
| Amsterdam       | 10-1/4"        | 12"            | 5-1/2"         | 7 "            | 2-1/4"         | W + 20-1/2"       | H + 12"            |
| Marion          | 10-1/4"        | 12-1/4"        | 6-1/4"         | 8"/11-1/2"     | 2"/5-1/2"      | W + 20-1/2"       | H + 12-1/4"        |
| Kingston        | 10-1/2"        | 11-1/4"        | 5-3/4"         | 8"/12"         | 2"/5-1/2"      | W + 21"           | H + 11-1/4"        |
| Llewellyn       | 10-1/2"        | 12-1/4"        | 5-3/4"         | 8"/12"         | 2"/5-1/2"      | W + 21"           | H + 12-1/4"        |