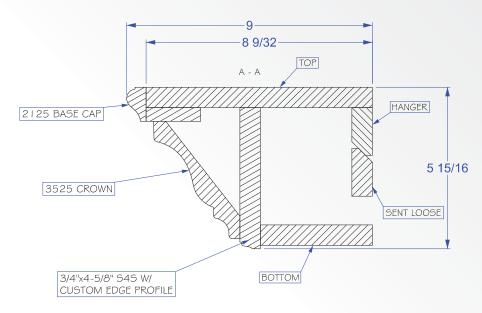

• Paint grade is MDF with poplar moldings

• Alternate wood species also available

#### **American**

OAK

**POPLAR** 

PAINT GRADE





#### Cortland

OAK

POPLAR







- Paint grade is MDF with poplar moldings
- Alternate wood species also available

#### Dover/Smooth

OAK

**POPLAR** 

PAINT GRADE





#### Fairview/Rough

OAK

**POPLAR** 





• Paint grade is MDF with poplar moldings





• Paint grade is MDF with poplar moldings

• Alternate wood species also available

#### Medina

OAK

**POPLAR** 

**PAINT GRADE** 





#### Middlefield

OAK

**POPLAR** 





- Paint grade is MDF with poplar moldings
- Alternate wood species also available

# Picket OAK POPLAR PAINT GRADE













• Paint grade is MDF with poplar moldings

• Alternate wood species also available

#### Ravenna

OAK

**POPLAR** 

**PAINT GRADE** 





#### Regency I

OAK

**POPLAR** 





- Paint grade is MDF with poplar moldings
- Alternate wood species also available



OAK

**POPLAR** 

**PAINT GRADE** 





#### Sunbury

OAK

**POPLAR** 







- Paint grade is MDF with poplar moldings
- Alternate wood species also available



- Paint grade is MDF with poplar moldingsAlternate wood species also available



- Paint grade is MDF with poplar moldings
- Alternate wood species also available



- Paint grade is MDF with poplar moldingsAlternate wood species also availabl