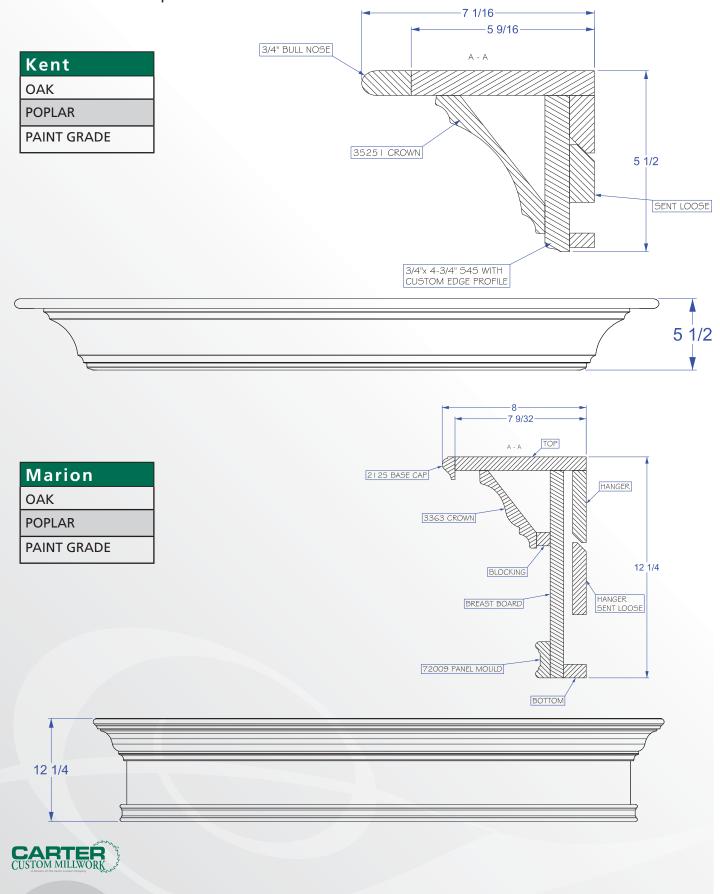

- Paint grade is MDF with poplar moldings
- Alternate wood species also available

**Standard Dimensions** 

| Mantel<br>Style | Dimension<br>A | Dimension<br>B | Dimension<br>C | Dimension<br>D | Dimension<br>E | Min Wall<br>Width | Min Wall<br>Height |
|-----------------|----------------|----------------|----------------|----------------|----------------|-------------------|--------------------|
| Picket          | 12-7/8"        | 15-3/8"        | 7-1/4"         | 10"            | 4-3/8"         | W + 25-3/4"       | H + 15-3/8"        |
| American        | 12"            | 14"            | 7-1/4"         | 8"             | 3-1/4"         | W + 24"           | H + 14"            |
| Stonehenge      | 11-1/4"        | 15"            | 5-1/2"         | 8"             | 3"             | W + 22-12"        | H + 15"            |
| Amsterdam       | 10-1/4"        | 12"            | 5-1/2"         | 7 "            | 2-1/4"         | W + 20-1/2"       | H + 12"            |
| Marion          | 10-1/4"        | 12-1/4"        | 6-1/4"         | 8"/11-1/2"     | 2"/5-1/2"      | W + 20-1/2"       | H + 12-1/4"        |
| Kingston        | 10-1/2"        | 11-1/4"        | 5-3/4"         | 8"/12"         | 2"/5-1/2"      | W + 21"           | H + 11-1/4"        |
| Llewellyn       | 10-1/2"        | 12-1/4"        | 5-3/4"         | 8"/12"         | 2"/5-1/2"      | W + 21"           | H + 12-1/4"        |