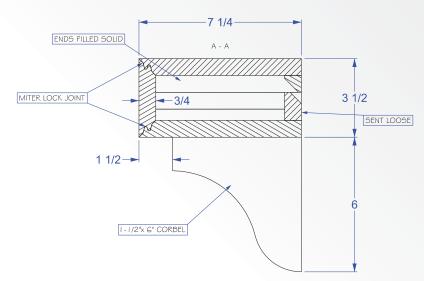

• Paint grade is MDF with poplar moldings

• Alternate wood species also available

#### **American**

OAK

**POPLAR** 

PAINT GRADE





#### Cortland

OAK

POPLAR







- Paint grade is MDF with poplar moldings
- Alternate wood species also available

#### Dover/Smooth

OAK

**POPLAR** 

PAINT GRADE





#### Fairview/Rough

OAK

**POPLAR** 





• Paint grade is MDF with poplar moldings





• Paint grade is MDF with poplar moldings

• Alternate wood species also available

#### Medina

OAK

**POPLAR** 

**PAINT GRADE** 





#### Middlefield

OAK

**POPLAR** 





- Paint grade is MDF with poplar moldings
- Alternate wood species also available

# Picket OAK POPLAR PAINT GRADE













• Paint grade is MDF with poplar moldings

• Alternate wood species also available

#### Ravenna

OAK

**POPLAR** 

**PAINT GRADE** 





#### Regency I

OAK

**POPLAR** 





- Paint grade is MDF with poplar moldings
- Alternate wood species also available



OAK

**POPLAR** 

**PAINT GRADE** 





#### Sunbury

OAK

**POPLAR** 







- Paint grade is MDF with poplar moldings
- Alternate wood species also available



- Paint grade is MDF