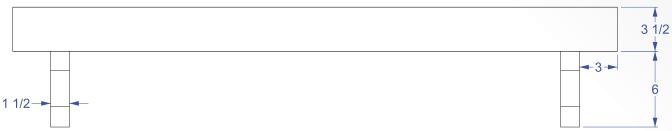

- Paint grade is MDF with poplar moldings
- Alternate wood species also available

**Standard Dimensions** 

| Mantel<br>Style | Dimension<br>A | Dimension<br>B | Dimension<br>C | Dimension<br>D | Dimension<br>E | Min Wall<br>Width | Min Wall<br>Height |
|-----------------|----------------|----------------|----------------|----------------|----------------|-------------------|--------------------|
| Picket          | 12-7/8"        | 15-3/8"        | 7-1/4"         | 10"            | 4-3/8"         | W + 25-3/4"       | H + 15-3/8"        |
| American        | 12"            | 14"            | 7-1/4"         | 8"             | 3-1/4"         | W + 24"           | H + 14"            |
| Stonehenge      | 11-1/4"        | 15"            | 5-1/2"         | 8"             | 3"             | W + 22-12"        | H + 15"            |
| Amsterdam       | 10-1/4"        | 12"            | 5-1/2"         | 7 "            | 2-1/4"         | W + 20-1/2"       | H + 12"            |
| Marion          | 10-1/4"        | 12-1/4"        | 6-1/4"         | 8"/11-1/2"     | 2"/5-1/2"      | W + 20-1/2"       | H + 12-1/4"        |
| Kingston        | 10-1/2"        | 11-1/4"        | 5-3/4"         | 8"/12"         | 2"/5-1/2"      | W + 21"           | H + 11-1/4"        |
| Llewellyn       | 10-1/2"        | 12-1/4"        | 5-3/4"         | 8"/12"         | 2"/5-1/2"      | W + 21"           | H + 12-1/4"        |