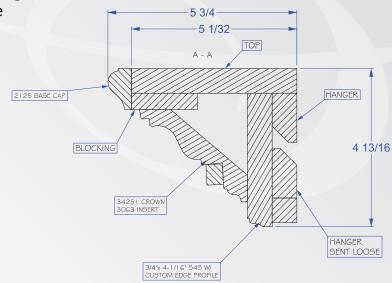

• Paint grade is MDF with poplar moldings

• Alternate wood species also available