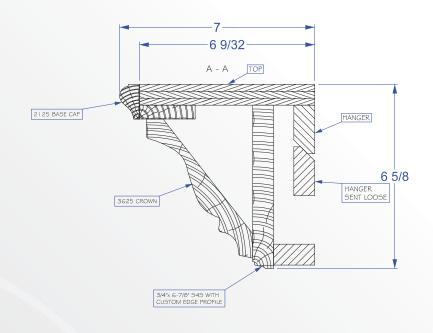

• Paint grade is MDF with poplar moldings

• Alternate wood species also available

#### **American**

OAK

**POPLAR** 

PAINT GRADE





#### Cortland

OAK

POPLAR







- Paint grade is MDF with poplar moldings
- Alternate wood species also available

#### Dover/Smooth

OAK

**POPLAR** 

PAINT GRADE





#### Fairview/Rough

OAK

**POPLAR** 





• Paint grade is MDF with poplar moldings





• Paint grade is MDF with poplar moldings

• Alternate wood species also available

#### Medina

OAK

**POPLAR** 

**PAINT GRADE** 





#### Middlefield

OAK

**POPLAR** 





- Paint grade is MDF with poplar moldings
- Alternate wood species also available

# Picket OAK POPLAR PAINT GRADE













• Paint grade is MDF with poplar moldings

• Alternate wood species also available

#### Ravenna

OAK

**POPLAR** 

**PAINT GRADE** 





#### Regency I

OAK

**POPLAR** 





- Paint grade is MDF with poplar moldings
- Alternate wood species also available



O