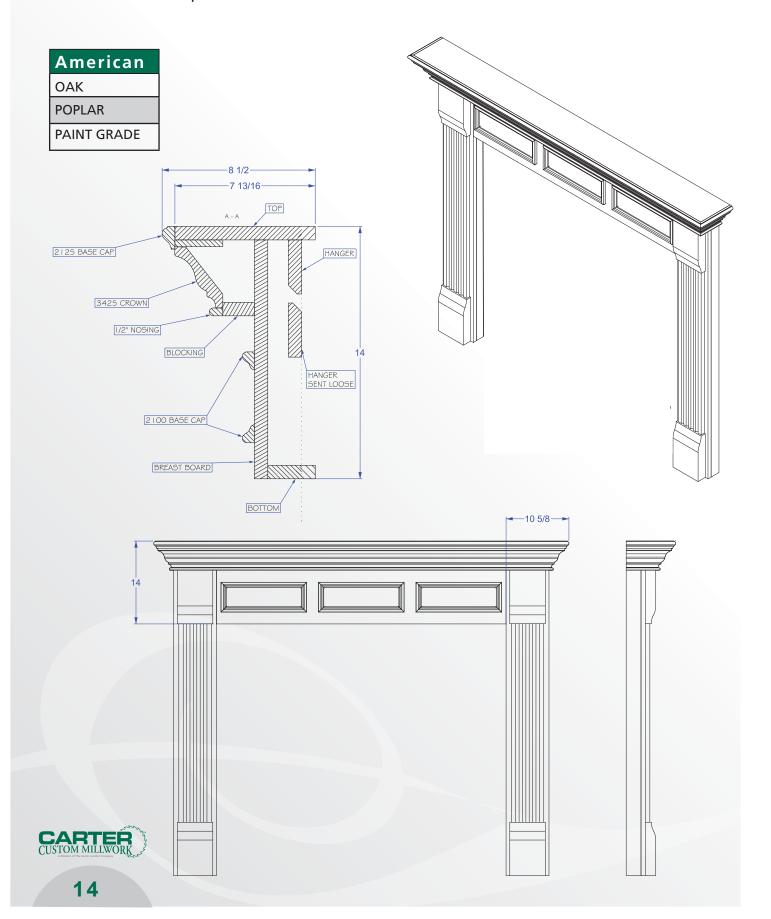

• Alternate wood species also available

#### Ravenna

OAK

**POPLAR** 

**PAINT GRADE** 





#### Regency I

OAK

**POPLAR** 





- Paint grade is MDF with poplar moldings
- Alternate wood species also available



OAK

**POPLAR** 

**PAINT GRADE** 





#### Sunbury

OAK

**POPLAR** 







- Paint grade is MDF with poplar moldings
- Alternate wood species also available



- Paint grade is MDF with poplar moldingsAlternate wood species also available



- Paint grade is MDF with poplar moldings
- Alternate wood species also available



- Paint grade is MDF with poplar moldingsAlternate wood species also available



- Paint grade is MDF with poplar moldings
  Alternate wood species also available



- Paint grade is MDF with poplar moldings
- Alternate wood species also available



- Paint grade is MDF with poplar moldings
- Alternate wood species also available



**Standard Dimensions** 

| Mantel<br>Style | Dimension<br>A | Dimension<br>B | Dimension<br>C | Dimension<br>D | Dimension<br>E | Min Wall<br>Width | Min Wall<br>Height |
|-----------------|----------------|----------------|----------------|----------------|----------------|-------------------|--------------------|
| Picket          | 12-7/8"        | 15-3/8"        | 7-1/4"         | 10"            | 4-3/8"         | W + 25-3/4"       | H + 15-3/8"        |
| American        | 12"            | 14"            | 7-1/4"         | 8"             | 3-1/4"         | W + 24"           | H + 14"            |
| Stonehenge      | 11-1/4"        | 15"            | 5-1/2"         | 8"             | 3"