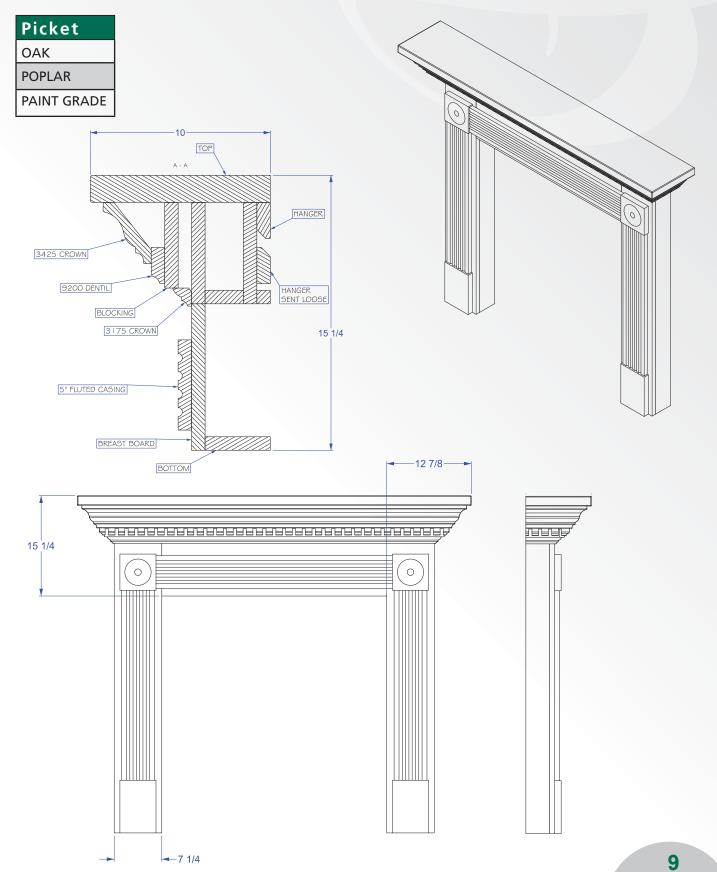

# Picket OAK POPLAR PAINT GRADE

• Paint grade is MDF with poplar moldings

• Alternate wood species also available

- Paint grade is MDF with poplar moldings
- Alternate wood species also available

**Standard Dimensions** 

| Mantel<br>Style | Dimension<br>A | Dimension<br>B | Dimension<br>C | Dimension<br>D | Dimension<br>E | Min Wall<br>Width | Min Wall<br>Height |
|-----------------|----------------|----------------|----------------|----------------|----------------|-------------------|--------------------|
| Picket          | 12-7/8"        | 15-3/8"        | 7-1/4"         | 10"            | 4-3/8"         | W + 25-3/4"       | H + 15-3/8"        |
| American        | 12"            | 14"            | 7-1/4"         | 8"             | 3-1/4"         | W + 24"           | H + 14"            |
| Stonehenge      | 11-1/4"        | 15"            | 5-1/2"         | 8"             | 3"             | W + 22-12"        | H + 15"            |
| Amsterdam       | 10-1/4"        | 12"            | 5-1/2"         | 7 "            | 2-1/4"         | W + 20-1/2"       | H + 12"            |
| Marion          | 10-1/4"        | 12-1/4"        | 6-1/4"         | 8"/11-1/2"     | 2"/5-1/2"      | W + 20-1/2"       | H + 12-1/4"        |
| Kingston        | 10-1/2"        | 11-1/4"        | 5-3/4"         | 8"/12"         | 2"/5-1/2"      | W + 21"           | H + 11-1/4"        |
| Llewellyn       | 10-1/2"        | 12-1/4"        | 5-3/4"         | 8"/12"         | 2"/5-1/2"      | W + 21"           | H + 12-1/4"        |