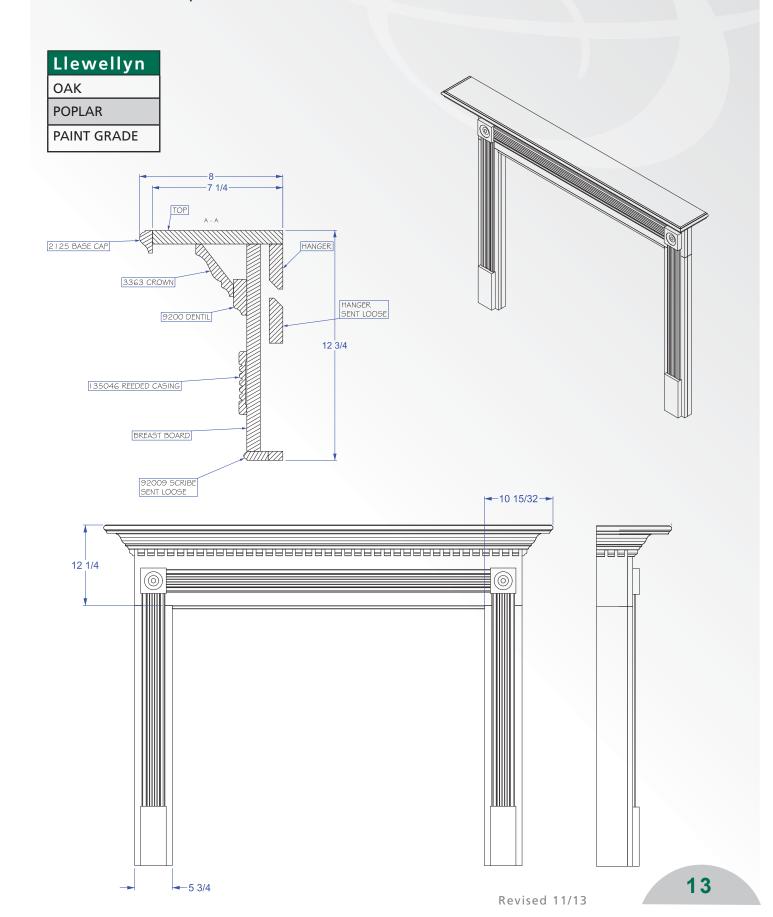

- Paint grade is MDF with poplar moldings
- Alternate wood species also available

**Standard Dimensions** 

| Mantel<br>Style | Dimension<br>A | Dimension<br>B | Dimension<br>C | Dimension<br>D | Dimension<br>E | Min Wall<br>Width | Min Wall<br>Height |
|-----------------|----------------|----------------|----------------|----------------|----------------|-------------------|--------------------|
| Picket          | 12-7/8"        | 15-3/8"        | 7-1/4"         | 10"            | 4-3/8"         | W + 25-3/4"       | H + 15-3/8"        |
| American        | 12"            | 14"            | 7-1/4"         | 8"             | 3-1/4"         | W + 24"           | H + 14"            |
| Stonehenge      | 11-1/4"        | 15"            | 5-1/2"         | 8"             | 3"             | W + 22-12"        | H + 15"            |
| Amsterdam       | 10-1/4"        | 12"            | 5-1/2"         | 7 "            | 2-1/4"         | W + 20-1/2"       | H + 12"            |
| Marion          | 10-1/4"        | 12-1/4"        | 6-1/4"         | 8"/11-1/2"     | 2"/5-1/2"      | W + 20-1/2"       | H + 12-1/4"        |
| Kingston        | 10-1/2"        | 11-1/4"        | 5-3/4"         | 8"/12"         | 2"/5-1/2"      | W + 21"           | H + 11-1/4"        |
| Llewellyn       | 10-1/2"        | 12-1/4"        | 5-3/4"         | 8"/12"         | 2"/5-1/2"      | W + 21"           | H + 12-1/4"        |