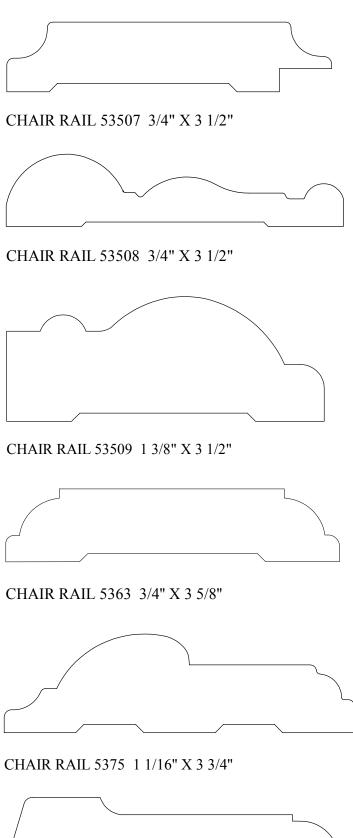

CHAIR RAIL 5313 3/4" X 3 1/8"

CHAIR RAIL 53251 1 1/8" X 3 3/16"

CHAIR RAIL 5338 7/8" X 3 3/8"

CHAIR RAIL 53502 1" X 3 1/2" OLD 350

CHAIR RAIL 53503 1" X 3 1/2" OLD 350-2

CHAIR RAIL 53504 3/4" X 3 1/2"

CHAIR RAIL 53505 1 3/16" X 3 1/2" OLD 350-1