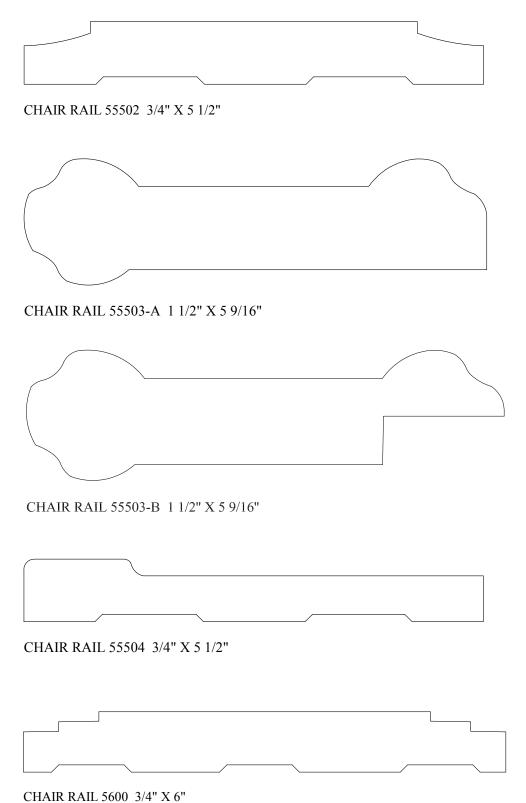

CHAIR RAIL 54751 3/4" X 4 3/4"

CHAIRRAIL 54752 3/4" X 4 3/4"

CHAIR RAIL 55505 3/4" x 5 1/2"

CHAIRRAIL 5625 1 3/16" X 6 1/4"

CHAIRRAIL 58004 1 3/4" X 8"

CHAIRRAIL 9869 1" X 8 11/16"

CHAIRRAIL 5219 1 5/32" X 2 3/16"