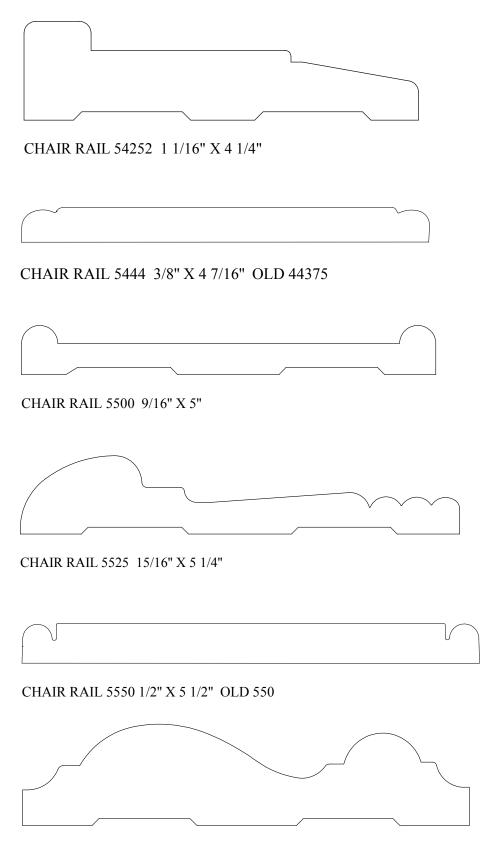

CHAIR RAIL 5425 1 1/2" X 4 1/4"

CHAIR RAIL 54251 7/16" X 4 1/4"

CHAIR RAIL 55501 1 1/4" X 5 1/2"

CHAIR RAIL 93001 1 5/16" X 3"

CHAIR RAIL 5181 1 5/16" X 1 13/16"

CHAIR RAIL 5206 1/2" X 2 1/16"

CHAIR RAIL 52062 1/2" X 2 1/16"